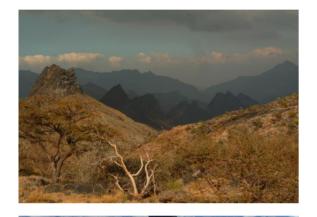

### Transfer to Bimah (Wadi Bani Awf) (3 hours - 235 Km)

We drive up the valley on a dirt track. We first cross villages and green palm gardens and then go through a rugged terrain. An impressive drive...

### ✓ Hike toward the main ridge and Sharaf Al Alamain Pass (7 hours)

₩ Wadi Bani Awf

It is a wonderful walk. We start from the main valley and walk up a very narrow gorge, at the end of which we discover a big and beautiful village. We cross the village and start the steep climb up the cliff. The climb is steep, but it is an old path that has been equiped with steps a long time ago. 900 meters above the village, we arrive to a small pass. We then follow the ridge on the southern flank: it is a hilly terrain and we have splendid views on all sides.