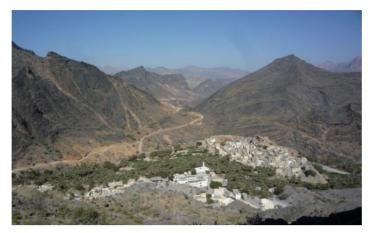

#### ✓ Hike down on the southern slope to Misfat Al Abreyeen (7 hours)

№ Misfat Al Abreyeen

We start from a pass at an height of 2000m. We first walk along the ridge on the southern flank, from where we have exceptional views on both sides. We then start the descent full of diversity: we cross small wadis, walk on slabs, see hamlets and finally arrive to a canyon from where we can see our arrival point: an old village with plenty of cultivated terraces hanging on the flank of the mountain. The last descent is steep but the arrival in the village and its palm grove reward us: after the mineral environement of the walk we arrive in a luxuriant vegetation and walk on the aflaj (irrigation chanels) in which clear water coming from the mountain is flowing...

#### 🗗 🗗 🗗 Guesthouse in a palm grove

It's an old village in a splendid terraced palm grove. The old houses have been left from most of the inhabitants who built modern houses aside, and are now renovated mostly for touristic use. The guesthouse is located a few minutes walk away from the parking; so, please plan a small bag with only the stuff you need for that night. Also, to respect the inhabitants of the village, it is forbidden to bring alcool in the village and to smoke inside the house; we thank you in advance for respecting these rules!