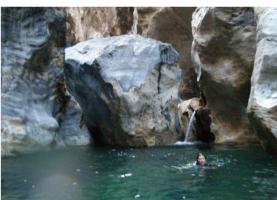

### ✓ Hike and swim in a canyon (5 hours)

₩ Misfat Al Abreyeen

Between hiking and canyoning. A very pleasant excursion starting at an height of 1500m. A good path with stunning views take us to the bottom of the canyon where we first find gardens. We then head in the canyon and quickly find lots of pools and lush vegetation and we can swim. A bit further, the canyon becomes more dry and we walk on the sides, sometimes right and sometimes left. Finally, the valley opens and a good path leads us a to a major oasis which is particularly beautiful. We rate this hike "Level 4" not because it's demanding but because a few places are exposed.