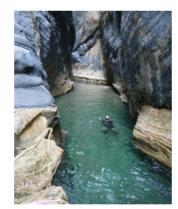

### ✓ Hike and swim in a canyon (5 hours)

₩ Misfat Al Abreyeen

Between hiking and canyoning. A very pleasant excursion starting at an height of 1500m. A good path with stunning views take us to the bottom of the canyon where we first find gardens. We then head in the canyon and quickly find lots of pools and lush vegetation and we can swim. A bit further, the canyon becomes more dry and we walk on the sides, sometimes right and sometimes left. Finally, the valley opens and a good path leads us a to a major oasis which is particularly beautiful. We rate this hike "Level 4" not because it's demanding but because a few places are exposed.