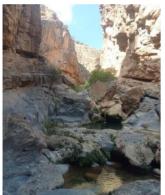

#### ✓ Canyoning in the lower Snake Canyon (3 hours)

₩ Wadi Bani Awf

The Snake Canyon is a very narrow canyon located in Wadi Bani Awf. In some parts of the canyon, you can touch both sides at the same time... We'll start from the secondary entrance. No abseiling is required. You'll just have fun by jumping (max 4 meters), sliding, walking in the water and short swimming! For thoses who don't want to jump, we install short abseils.

### ✓ Hike and swim in a canyon (5 hours)

₩ Misfat Al Abreyeen

Between hiking and canyoning. A very pleasant excursion starting at an height of 1500m. A good path with stunning views take us to the bottom of the canyon where we first find gardens. We then head in the canyon and quickly find lots of pools and lush vegetation and we can swim. A bit further, the canyon becomes more dry and we walk on the sides, sometimes right and sometimes left. Finally, the valley opens and a good path leads us a to a major oasis which is particularly beautiful. We rate this hike "Level 4" not because it's demanding but because a few places are exposed.