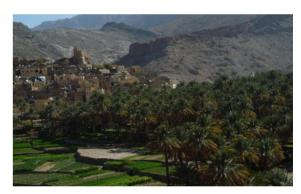

#### ✓ Hike down on the southern slope to Misfat Al Abreyeen (7 hours)

№ Misfat Al Abreyeen

We start from a pass at an height of 2000m. We first walk along the ridge on the southern flank, from where we have exceptional views on both sides. We then start the descent full of diversity: we cross small wadis, walk on slabs, see hamlets and finally arrive to a canyon from where we can see our arrival point: an old village with plenty of cultivated terraces hanging on the flank of the mountain. The last descent is steep but the arrival in the village and its palm grove reward us: after the mineral environement of the walk we arrive in a luxuriant vegetation and walk on the aflaj (irrigation chanels) in which clear water coming from the mountain is flowing...

#### 🗗 🗗 🗗 Guesthouse in a palm grove

It's an old village in a splendid terraced palm grove. The old houses have been left from most of the inhabitants who built modern houses aside, and are now renovated mostly for touristic use. The guesthouse is located a few minutes walk away from the parking; so, please plan a small bag with only the stuff you need for that night. Also, to respect the inhabitants of the village, it is forbidden to bring alcool in the village and to smoke inside the house; we thank you in advance for respecting these rules!