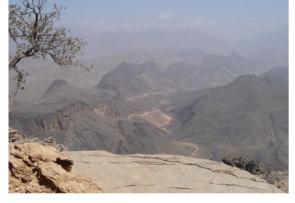

### ✓ Hike toward the main ridge and Sharaf Al Alamain Pass (7 hours)

₩ Wadi Bani Awf

It is a wonderful walk. We start from the main valley and walk up a very narrow gorge, at the end of which we discover a big and beautiful village. We cross the village and start the steep climb up the cliff. The climb is steep, but it is an old path that has been equiped with steps a long time ago. 900 meters above the village, we arrive to a small pass. We then follow the ridge on the southern flank: it is a hilly terrain and we have splendid views on all sides.