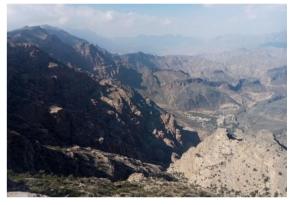

### ✓ Hike toward the main ridge and Sharaf Al Alamain Pass (7 hours)

₩ Wadi Bani Awf

It is a wonderful walk. We start from the main valley and walk up a very narrow gorge, at the end of which we discover a big and beautiful village. We cross the village and start the steep climb up the cliff. The climb is steep, but it is an old path that has been equiped with steps a long time ago. 900 meters above the village, we arrive to a small pass. We then follow the ridge on the southern flank: it is a hilly terrain and we have splendid views on all sides.

- Level 4\*

- Walking time : 4 to 6 hours

- Height differrence : +1300m/-250m