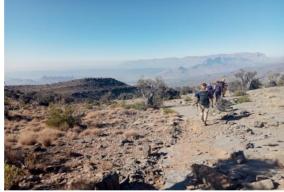

### ✓ Hike through mountains and villages of Wadi Bani Awf (5 hours)

₩ Wadi Bani Awf

We walk in the river bed with many trees and birds (sometimes also a stream) and then find a good path which climbs in the mountain and takes us to a first small village. We then walk our way up through the palm gardens and reach a very narrow path. From there we see another bigger village. We walk down to the village and enjoy a tour in the gardens. We finally find a very narrow gorge which we follow until we reach the main road of the valley.

### ✓ Hike toward the main ridge and Sharaf Al Alamain Pass (7 hours)

₩ Wadi Bani Awf

It is a wonderful walk. We start from the main valley and walk up a very narrow gorge, at the end of which we discover a big and beautiful village. We cross the village and start the steep climb up the cliff. The climb is steep, but it is an old path that has been equiped with steps a long time ago. 900 meters above the village, we arrive to a small pass. We then follow the ridge on the southern flank: it is a hilly terrain and we have splendid views on all sides.