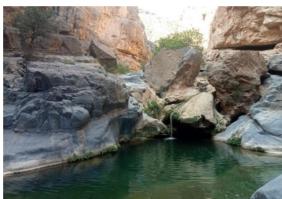

#### ✓ Canyoning in the lower Snake Canyon (3 hours)

₩ Wadi Bani Awf

The Snake Canyon is a very narrow canyon located in Wadi Bani Awf. In some parts of the canyon, you can touch both sides at the same time... We'll start from the secondary entrance. No abseiling is required. You'll just have fun by jumping (max 4 meters), sliding, walking in the water and short swimming! For thoses who don't want to jump, we install short abseils.

### ✓ Hike and swim in a canyon (5 hours)

₩ Misfat Al Abreyeen

Between hiking and canyoning. A very pleasant excursion starting at an height of 1500m. A good path with stunning views take us to the bottom of the canyon where we first find gardens. We then head in the canyon and quickly find lots of pools and lush vegetation and we can swim. A bit further, the canyon becomes more dry and we walk on the sides, sometimes right and sometimes left. Finally, the valley opens and a good path leads us a to a major oasis which is particularly beautiful. We rate this hike "Level 4" not because it's demanding but because a few places are exposed.