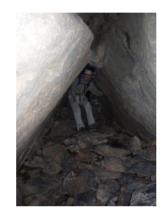

#### ✓ Canyoning in the lower Snake Canyon (3 hours)

₩ Wadi Bani Awf

The Snake Canyon is a very narrow canyon located in Wadi Bani Awf. In some parts of the canyon, you can touch both sides at the same time... We'll start from the secondary entrance. No abseiling is required. You'll just have fun by jumping (max 4 meters), sliding, walking in the water and short swimming! For thoses who don't want to jump, we install short abseils.