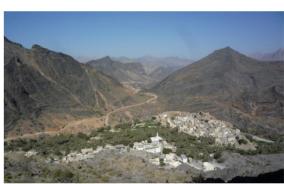

#### ✓ Hike down on the southern slope to Misfat Al Abreyeen (7 hours)

№ Misfat Al Abreyeen

We start from a pass at an height of 2000m. We first walk along the ridge on the southern flank, from where we have exceptional views on both sides. We then start the descent full of diversity: we cross small wadis, walk on slabs, see hamlets and finally arrive to a canyon from where we can see our arrival point: an old village with plenty of cultivated terraces hanging on the flank of the mountain. The last descent is steep but the arrival in the village and its palm grove reward us: after the mineral environement of the walk we arrive in a luxuriant vegetation and walk on the aflaj (irrigation chanels) in which clear water coming from the mountain is flowing...