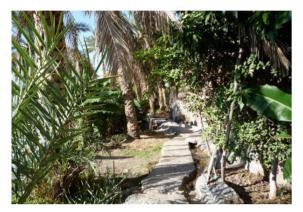

#### ✓ Hike down on the southern slope to Misfat Al Abreyeen (7 hours)

№ Misfat Al Abreyeen

We start from a pass at an height of 2000m. We first walk along the ridge on the southern flank, from where we have exceptional views on both sides. We then start the descent full of diversity: we cross small wadis, walk on slabs, see hamlets and finally arrive to a canyon from where we can see our arrival point: an old village with plenty of cultivated terraces hanging on the flank of the mountain. The last descent is steep but the arrival in the village and its palm grove reward us: after the mineral environement of the walk we arrive in a luxuriant vegetation and walk on the aflaj (irrigation chanels) in which clear water coming from the mountain is flowing...

#### 🗗 🗗 🗗 Guesthouse in a palm grove

It's an old village in a splendid terraced palm grove. The old houses have been left from most of the inhabitants who built modern houses aside, and are now renovated mostly for touristic use. The guesthouse is located a few minutes walk away from the parking; so, please plan a small bag with only the stuff you need for that night. Also, to respect the inhabitants of the village, it is forbidden to bring alcool in the village and to smoke inside the house; we thank you in advance for respecting these rules!