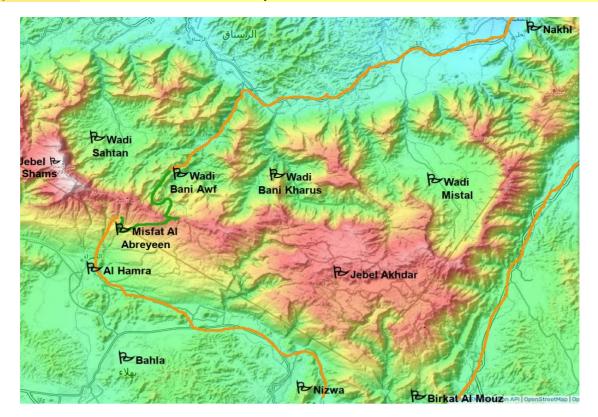

**Itinerary** 

Wadi Bani Awf - Misfat Al Abreyeen

Nota sobre la transportacion del equipaje

We have vehicule pack while hiking.

We have vehicules; so luggages are always transported by car. You only have to carry day-pack while hiking.

### Transfer to Bimah (Wadi Bani Awf) (3 hours - 235 Km)

We drive up the valley on a dirt track. We first cross villages and green palm gardens and then go through a rugged terrain. An impressive drive...

#### ✓ Canyoning in the lower Snake Canyon (3 hours)

₩ Wadi Bani Awf

The Snake Canyon is a very narrow canyon located in Wadi Bani Awf. In some parts of the canyon, you can touch both sides at the same time... We'll start from the secondary entrance. No abseiling is required. You'll just have fun by jumping (max 4 meters), sliding, walking in the water and short swimming! For thoses who don't want to jump, we install short abseils.

### ✓ Hike through mountains and villages of Wadi Bani Awf (5 hours)

₩ Wadi Bani Awf

We walk in the river bed with many trees and birds (sometimes also a stream) and then find a good path which climbs in the mountain and takes us to a first small village. We then walk our way up through the palm gardens and reach a very narrow path. From there we see another bigger village. We walk down to the village and enjoy a tour in the gardens. We finally find a very narrow gorge which we follow until we reach the main road of the valley.

### ✓ Hike toward the main ridge and Sharaf Al Alamain Pass (7 hours)

₩ Wadi Bani Awf

It is a wonderful walk. We start from the main valley and walk up a very narrow gorge, at the end of which we discover a big and beautiful village. We cross the village and start the steep climb up the cliff. The climb is steep, but it is an old path that has been equiped with steps a long time ago. 900 meters above the village, we arrive to a small pass. We then follow the ridge on the southern flank: it is a hilly terrain and we have splendid views on all sides.

#### ✓ Hike down on the southern slope to Misfat Al Abreyeen (7 hours)

№ Misfat Al Abreyeen

We start from a pass at an height of 2000m. We first walk along the ridge on the southern flank, from where we have exceptional views on both sides. We then start the descent full of diversity: we cross small wadis, walk on slabs, see hamlets and finally arrive to a canyon from where we can see our arrival point: an old village with plenty of cultivated terraces hanging on the flank of the mountain. The last descent is steep but the arrival in the village and its palm grove reward us: after the mineral environement of the walk we arrive in a luxuriant vegetation and walk on the aflaj (irrigation chanels) in which clear water coming from the mountain is flowing...

### ✓ Hike and swim in a canyon (5 hours)

₩ Misfat Al Abreyeen

Between hiking and canyoning. A very pleasant excursion starting at an height of 1500m. A good path with stunning views take us to the bottom of the canyon where we first find gardens. We then head in the canyon and quickly find lots of pools and lush vegetation and we can swim. A bit further, the canyon becomes more dry and we walk on the sides, sometimes right and sometimes left. Finally, the valley opens and a good path leads us a to a major oasis which is particularly beautiful. We rate this hike "Level 4" not because it's demanding but because a few places are exposed.