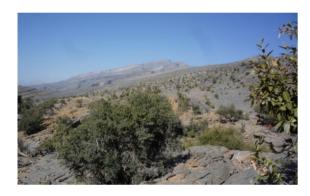

### ✓ Hike through mountains and villages of Wadi Bani Awf (5 hours)

₩ Wadi Bani Awf

We walk in the river bed with many trees and birds (sometimes also a stream) and then find a good path which climbs in the mountain and takes us to a first small village. We then walk our way up through the palm gardens and reach a very narrow path. From there we see another bigger village. We walk down to the village and enjoy a tour in the gardens. We finally find a very narrow gorge which we follow until we reach the main road of the valley.

- Level 3\*
- Walking time : 4 to 5 hours
- Height differrence : +600m/-500m