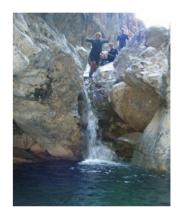

#### ✓ Canyoning in the lower Snake Canyon (3 hours)

₩ Wadi Bani Awf

The Snake Canyon is a very narrow canyon located in Wadi Bani Awf. In some parts of the canyon, you can touch both sides at the same time... We'll start from the secondary entrance. No abseiling is required. You'll just have fun by jumping (max 4 meters), sliding, walking in the water and short swimming! For thoses who don't want to jump, we install short abseils.