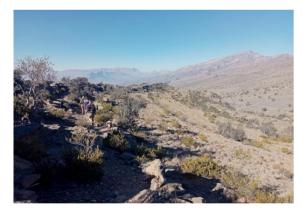

#### ✓ Hike down on the southern slope to Misfat Al Abreyeen (7 hours)

№ Misfat Al Abreyeen

We start from a pass at an height of 2000m. We first walk along the ridge on the southern flank, from where we have exceptional views on both sides. We then start the descent full of diversity: we cross small wadis, walk on slabs, see hamlets and finally arrive to a canyon from where we can see our arrival point: an old village with plenty of cultivated terraces hanging on the flank of the mountain. The last descent is steep but the arrival in the village and its palm grove reward us: after the mineral environement of the walk we arrive in a luxuriant vegetation and walk on the aflaj (irrigation chanels) in which clear water coming from the mountain is flowing...

- Level 3\*
- Walking time : 4 to 6 hours
- Height differrence : +150m/-1150m