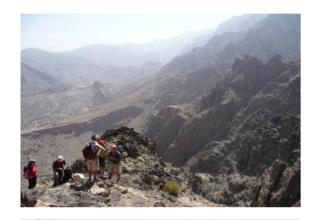

### ✓ Hike toward the main ridge and Sharaf Al Alamain Pass (7 hours)

₩ Wadi Bani Awf

It is a wonderful walk. We start from the main valley and walk up a very narrow gorge, at the end of which we discover a big and beautiful village. We cross the village and start the steep climb up the cliff. The climb is steep, but it is an old path that has been equiped with steps a long time ago. 900 meters above the village, we arrive to a small pass. We then follow the ridge on the southern flank: it is a hilly terrain and we have splendid views on all sides.

- Level 4\*

- Walking time : 4 to 6 hours

- Height differrence : +1300m/-250m