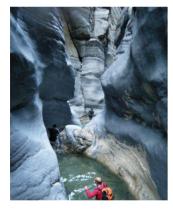

### ✓ Hike through mountains and villages of Wadi Bani Awf (5 hours)

₩ Wadi Bani Awf

We walk in the river bed with many trees and birds (sometimes also a stream) and then find a good path which climbs in the mountain and takes us to a first small village. We then walk our way up through the palm gardens and reach a very narrow path. From there we see another bigger village. We walk down to the village and enjoy a tour in the gardens. We finally find a very narrow gorge which we follow until we reach the main road of the valley.

### ✓ Hike toward the main ridge and Sharaf Al Alamain Pass (7 hours)

₩ Wadi Bani Awf

It is a wonderful walk. We start from the main valley and walk up a very narrow gorge, at the end of which we discover a big and beautiful village. We cross the village and start the steep climb up the cliff. The climb is steep, but it is an old path that has been equiped with steps a long time ago. 900 meters above the village, we arrive to a small pass. We then follow the ridge on the southern flank: it is a hilly terrain and we have splendid views on all sides.