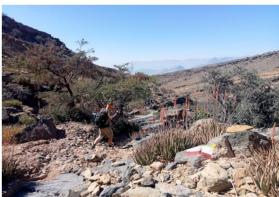

### ✓ Hike toward the main ridge and Sharaf Al Alamain Pass (7 hours)

₩ Wadi Bani Awf

It is a wonderful walk. We start from the main valley and walk up a very narrow gorge, at the end of which we discover a big and beautiful village. We cross the village and start the steep climb up the cliff. The climb is steep, but it is an old path that has been equiped with steps a long time ago. 900 meters above the village, we arrive to a small pass. We then follow the ridge on the southern flank: it is a hilly terrain and we have splendid views on all sides.

#### ✓ Hike down on the southern slope to Misfat Al Abreyeen (7 hours)

№ Misfat Al Abreyeen

We start from a pass at an height of 2000m. We first walk along the ridge on the southern flank, from where we have exceptional views on both sides. We then start the descent full of diversity: we cross small wadis, walk on slabs, see hamlets and finally arrive to a canyon from where we can see our arrival point: an old village with plenty of cultivated terraces hanging on the flank of the mountain. The last descent is steep but the arrival in the village and its palm grove reward us: after the mineral environement of the walk we arrive in a luxuriant vegetation and walk on the aflaj (irrigation chanels) in which clear water coming from the mountain is flowing...