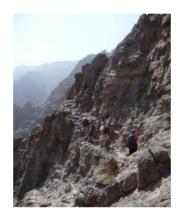

### ✓ Hike toward the main ridge and Sharaf Al Alamain Pass (7 hours)

₩ Wadi Bani Awf

It is a wonderful walk. We start from the main valley and walk up a very narrow gorge, at the end of which we discover a big and beautiful village. We cross the village and start the steep climb up the cliff. The climb is steep, but it is an old path that has been equiped with steps a long time ago. 900 meters above the village, we arrive to a small pass. We then follow the ridge on the southern flank: it is a hilly terrain and we have splendid views on all sides.

- Level 4\*

- Walking time : 4 to 6 hours

- Height differrence : +1300m/-250m